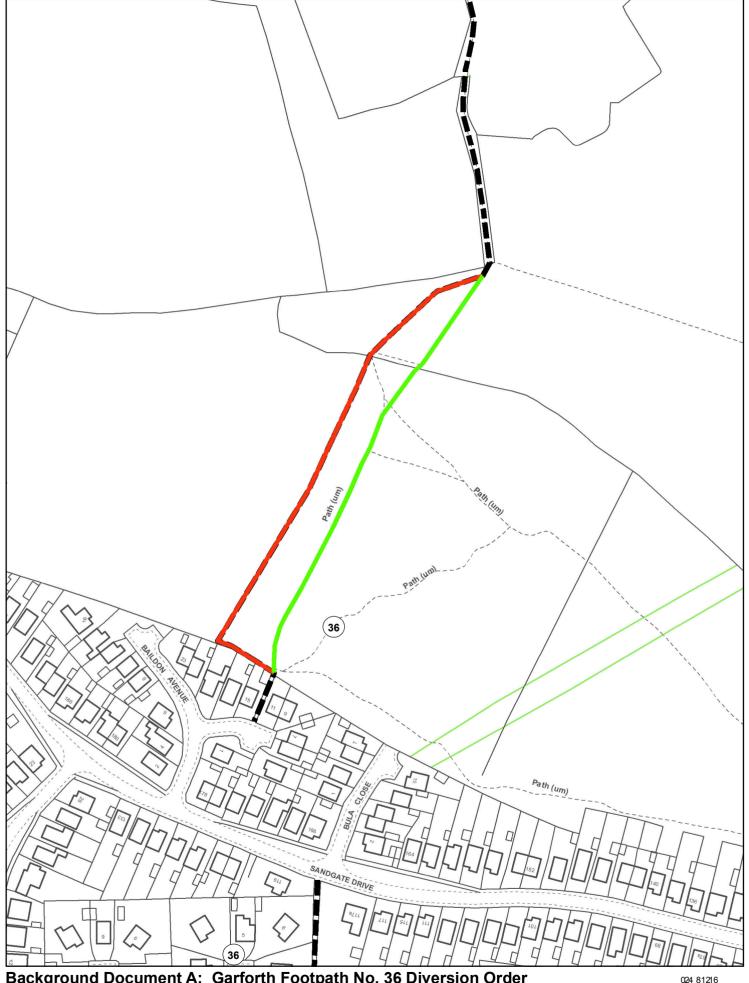

Background Document A: Garforth Footpath No. 36 Diversion Order

Please Note: This is a working copy of the Definitive Map and is not a legal document. It should only be treated as an indication of public rights of way.